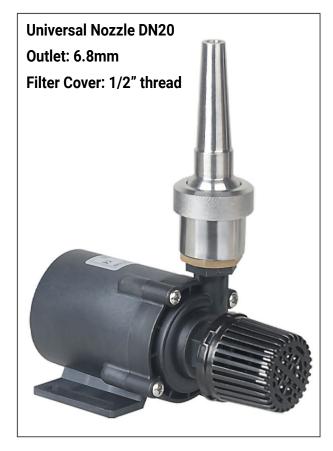

#### The Nozzles we use to test data

We have accurate data of water column height when using the following nozzles with our fountain pumps. But please note that you can use any nozzle you want.

| Nozzle          | Universal    | Universal    | Straight    | Straight    | Universal  | Universal   | Universal   |
|-----------------|--------------|--------------|-------------|-------------|------------|-------------|-------------|
|                 | DN15         | DN20         | DN20        | DN25        | DN25       | DN25        | DN25        |
|                 | outlet 5.6mm | outlet 6.8mm | outlet 19mm | outlet 20mm | outlet 8mm | outlet 10mm | outlet 12mm |
| Spray<br>Height | 6 Meters     | 5.5 Meters   | 3 Meters    | 1.5 Meters  | 5 Meters   | 3.5 Meters  | 2.5 Meters  |