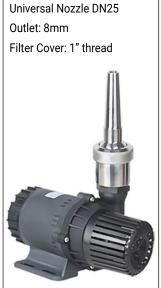

| Nozzle        | Model        | Straight DN20<br>outlet 19mm  | Straight DN25<br>outlet 20mm  | ICE Tower DN25<br>outlet 32mm | Universal DN25<br>outlet 8mm  |
|---------------|--------------|-------------------------------|-------------------------------|-------------------------------|-------------------------------|
| Convey Height | DC80E-2480S  | 4 Meters                      | 2.5 Meters                    | 1 Meters                      | 5 Meters                      |
| Spray Height  | DC80E-24100S | 4 Meters                      | 3 Meters                      | 1.5 Meters                    | 6.5 Meters                    |
| Nozzle        | Model        | Universal DN25<br>outlet 10mm | Universal DN25<br>outlet 12mm | Universal DN40<br>outlet 13mm | Universal DN40<br>outlet 16mm |
| Spray Height  | DC80E-2480S  | 4.5 Meters                    | 4 Meters                      | 3.5 Meters                    | 2.5 Meters                    |
|               | DC80E-24100S | 5.5 Meters                    | 5 Meters                      | 4.5 Meters                    | 3.5 Meters                    |