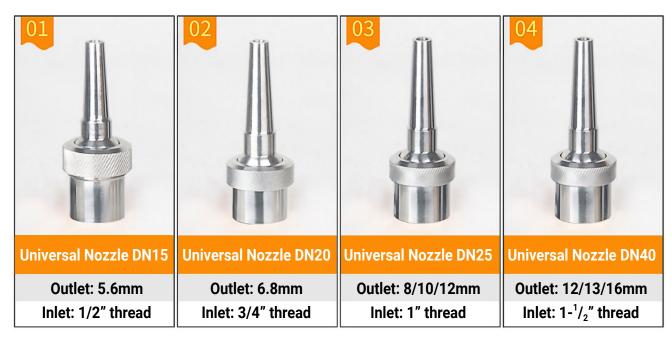

#### The Nozzles we use to test data

We have accurate data of water column height when using the following nozzles with our fountain pumps. But please note that you can use any nozzle you want.

Please note that we need an additional connector for conversion when the nozzle inlet does not match the pump outlet.

| Nozzle       | Universal<br>DN15<br>outlet 5.6mm | Universal<br>DN20<br>outlet 6.8mm |  |
|--------------|-----------------------------------|-----------------------------------|--|
| Spray Height | 6 Meters                          | 5 Meters                          |  |

| Nozzle          | Universal    | Universal    | Straight    | Straight    | Universal  | Universal   | Universal   |
|-----------------|--------------|--------------|-------------|-------------|------------|-------------|-------------|
|                 | DN15         | DN20         | DN20        | DN25        | DN25       | DN25        | DN25        |
|                 | outlet 5.6mm | outlet 6.8mm | outlet 19mm | outlet 20mm | outlet 8mm | outlet 10mm | outlet 12mm |
| Spray<br>Height | 6 Meters     | 5.5 Meters   | 3 Meters    | 1.5 Meters  | 5 Meters   | 3.5 Meters  | 2.5 Meters  |

| Nozzle        | Model        | Straight DN20<br>outlet 19mm  | Straight DN25<br>outlet 20mm  | ICE Tower DN25<br>outlet 32mm | Universal DN25<br>outlet 8mm  |
|---------------|--------------|-------------------------------|-------------------------------|-------------------------------|-------------------------------|
| Convey Height | DC80E-2480S  | 4 Meters                      | 2.5 Meters                    | 1 Meters                      | 5 Meters                      |
| Spray Height  | DC80E-24100S | 4 Meters                      | 3 Meters                      | 1.5 Meters                    | 6.5 Meters                    |
| Nozzle        | Model        | Universal DN25<br>outlet 10mm | Universal DN25<br>outlet 12mm | Universal DN40<br>outlet 13mm | Universal DN40<br>outlet 16mm |
| Spray Height  | DC80E-2480S  | 4.5 Meters                    | 4 Meters                      | 3.5 Meters                    | 2.5 Meters                    |
|               | DC80E-24100S | 5.5 Meters                    | 5 Meters                      | 4.5 Meters                    | 3.5 Meters                    |