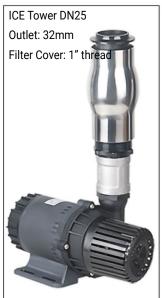

| Nozzle        | Model        | Straight DN20<br>outlet 19mm  | Straight DN25<br>outlet 20mm  | ICE Tower DN25<br>outlet 32mm | Universal DN25<br>outlet 8mm  |
|---------------|--------------|-------------------------------|-------------------------------|-------------------------------|-------------------------------|
| Convey Height | DC80E-2480S  | 4 Meters                      | 2.5 Meters                    | 1 Meters                      | 5 Meters                      |
| Spray Height  | DC80E-24100S | 4 Meters                      | 3 Meters                      | 1.5 Meters                    | 6.5 Meters                    |
| Nozzle        | Model        | Universal DN25<br>outlet 10mm | Universal DN25<br>outlet 12mm | Universal DN40<br>outlet 13mm | Universal DN40<br>outlet 16mm |
| Spray Height  | DC80E-2480S  | 4.5 Meters                    | 4 Meters                      | 3.5 Meters                    | 2.5 Meters                    |
|               | DC80E-24100S | 5.5 Meters                    | 5 Meters                      | 4.5 Meters                    | 3.5 Meters                    |

| Nozzle       | Model        | Straight DN25<br>outlet 20mm | ICE Tower DN25<br>outlet 32mm | Universal DN40<br>outlet 13mm | Universal DN40<br>outlet 16mm |
|--------------|--------------|------------------------------|-------------------------------|-------------------------------|-------------------------------|
| Carey Height | DC85E-2480S  | 3 Meters                     | 1.3 Meters                    | 3.5 Meters                    | 2.5 Meters                    |
| Spray Height | DC85E-24100S | 4 Meters                     | 1.8 Meters                    | 5 Meters                      | 4 Meters                      |
| Nozzle       | Nozzle Model |                              | Universal DN25<br>outlet 10mm | Universal DN25<br>outlet 12mm |                               |
| Spray Height | DC85E-2480S  | 4.5 Meters                   | 4 Meters                      | 3.5 Meters                    |                               |
|              | DC85E-24100S | 6 Meters                     | 5.5 Meters                    | 5 Meters                      |                               |