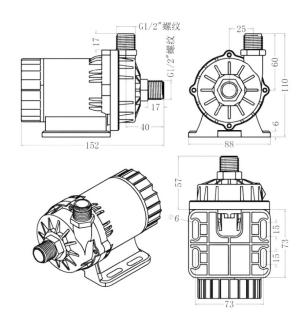

#### **DMX512 Fountain Pump DC55E-24160S**

#### **Pump Main Parameters**

| Model:           | DC55E-24160S |
|------------------|--------------|
| Rated Voltage:   | DC24V        |
| Power            | 80W          |
| Max Static Head: | 16 meters    |
| Max Flow Rate:   | 2400 L/H     |
| Input / Output:  | 1/2" thread  |

Please note that we need an additional connector for conversion when the nozzle inlet does not match the pump outlet.

| Nozzle       | Universal<br>DN15<br>outlet 5.6mm | Universal<br>DN20<br>outlet 6.8mm |  |
|--------------|-----------------------------------|-----------------------------------|--|
| Spray Height | 6 Meters                          | 5 Meters                          |  |