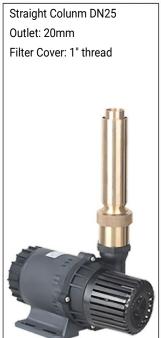

#### The Nozzles we use to test data

We have accurate data of water column height when using the following nozzles with our fountain pumps. But please note that you can use any nozzle you want.

| Nozzle          | Universal    | Universal    | Straight    | Straight    | Universal  | Universal   | Universal   |
|-----------------|--------------|--------------|-------------|-------------|------------|-------------|-------------|
|                 | DN15         | DN20         | DN20        | DN25        | DN25       | DN25        | DN25        |
|                 | outlet 5.6mm | outlet 6.8mm | outlet 19mm | outlet 20mm | outlet 8mm | outlet 10mm | outlet 12mm |
| Spray<br>Height | 6 Meters     | 5.5 Meters   | 3 Meters    | 1.5 Meters  | 5 Meters   | 3.5 Meters  | 2.5 Meters  |