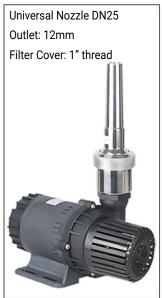

| Nozzle          | Universal    | Universal    | Straight    | Straight    | Universal  | Universal   | Universal   |
|-----------------|--------------|--------------|-------------|-------------|------------|-------------|-------------|
|                 | DN15         | DN20         | DN20        | DN25        | DN25       | DN25        | DN25        |
|                 | outlet 5.6mm | outlet 6.8mm | outlet 19mm | outlet 20mm | outlet 8mm | outlet 10mm | outlet 12mm |
| Spray<br>Height | 6 Meters     | 5.5 Meters   | 3 Meters    | 1.5 Meters  | 5 Meters   | 3.5 Meters  | 2.5 Meters  |

| Nozzle        | Model        | Straight DN20<br>outlet 19mm  | Straight DN25<br>outlet 20mm  | ICE Tower DN25<br>outlet 32mm | Universal DN25<br>outlet 8mm  |
|---------------|--------------|-------------------------------|-------------------------------|-------------------------------|-------------------------------|
| Convey Height | DC80E-2480S  | 4 Meters                      | 2.5 Meters                    | 1 Meters                      | 5 Meters                      |
| Spray Height  | DC80E-24100S | 4 Meters                      | 3 Meters                      | 1.5 Meters                    | 6.5 Meters                    |
| Nozzle        | Model        | Universal DN25<br>outlet 10mm | Universal DN25<br>outlet 12mm | Universal DN40<br>outlet 13mm | Universal DN40<br>outlet 16mm |
| Spray Height  | DC80E-2480S  | 4.5 Meters                    | 4 Meters                      | 3.5 Meters                    | 2.5 Meters                    |
|               | DC80E-24100S | 5.5 Meters                    | 5 Meters                      | 4.5 Meters                    | 3.5 Meters                    |

| Nozzle       | Model        | Straight DN25<br>outlet 20mm | ICE Tower DN25<br>outlet 32mm | Universal DN40<br>outlet 13mm | Universal DN40<br>outlet 16mm |
|--------------|--------------|------------------------------|-------------------------------|-------------------------------|-------------------------------|
| Carey Height | DC85E-2480S  | 3 Meters                     | 1.3 Meters                    | 3.5 Meters                    | 2.5 Meters                    |
| Spray Height | DC85E-24100S | 4 Meters                     | 1.8 Meters                    | 5 Meters                      | 4 Meters                      |
| Nozzle       | Nozzle Model |                              | Universal DN25<br>outlet 10mm | Universal DN25<br>outlet 12mm |                               |
| Spray Height | DC85E-2480S  | 4.5 Meters                   | 4 Meters                      | 3.5 Meters                    |                               |
|              | DC85E-24100S | 6 Meters                     | 5.5 Meters                    | 5 Meters                      |                               |