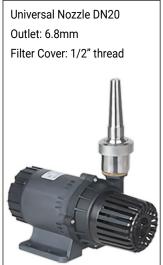

#### The Nozzles we use to test data

We have accurate data of water column height when using the following nozzles with our fountain pumps. But please note that you can use any nozzle you want.

Please note that we need an additional connector for conversion when the nozzle inlet does not match the pump outlet.

| Nozzle       | Universal<br>DN15<br>outlet 5.6mm | Universal<br>DN20<br>outlet 6.8mm |  |
|--------------|-----------------------------------|-----------------------------------|--|
| Spray Height | 6 Meters                          | 5 Meters                          |  |

| Nozzle          | Universal    | Universal    | Straight    | Straight    | Universal  | Universal   | Universal   |
|-----------------|--------------|--------------|-------------|-------------|------------|-------------|-------------|
|                 | DN15         | DN20         | DN20        | DN25        | DN25       | DN25        | DN25        |
|                 | outlet 5.6mm | outlet 6.8mm | outlet 19mm | outlet 20mm | outlet 8mm | outlet 10mm | outlet 12mm |
| Spray<br>Height | 6 Meters     | 5.5 Meters   | 3 Meters    | 1.5 Meters  | 5 Meters   | 3.5 Meters  | 2.5 Meters  |