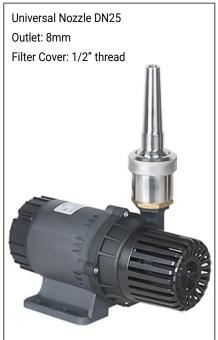

#### The Nozzles we use to test data

We have accurate data of water column height when using the following nozzles with our fountain pumps. But please note that you can use any nozzle you want.

| Nozzle          | Universal    | Universal    | Straight    | Straight    | Universal  | Universal   | Universal   |
|-----------------|--------------|--------------|-------------|-------------|------------|-------------|-------------|
|                 | DN15         | DN20         | DN20        | DN25        | DN25       | DN25        | DN25        |
|                 | outlet 5.6mm | outlet 6.8mm | outlet 19mm | outlet 20mm | outlet 8mm | outlet 10mm | outlet 12mm |
| Spray<br>Height | 6 Meters     | 5.5 Meters   | 3 Meters    | 1.5 Meters  | 5 Meters   | 3.5 Meters  | 2.5 Meters  |

| Nozzle        | Model        | Straight DN20<br>outlet 19mm  | Straight DN25<br>outlet 20mm  | ICE Tower DN25<br>outlet 32mm | Universal DN25<br>outlet 8mm  |
|---------------|--------------|-------------------------------|-------------------------------|-------------------------------|-------------------------------|
| Convey Height | DC80E-2480S  | 4 Meters                      | 2.5 Meters                    | 1 Meters                      | 5 Meters                      |
| Spray Height  | DC80E-24100S | 4 Meters                      | 3 Meters                      | 1.5 Meters                    | 6.5 Meters                    |
| Nozzle        | Model        | Universal DN25<br>outlet 10mm | Universal DN25<br>outlet 12mm | Universal DN40<br>outlet 13mm | Universal DN40<br>outlet 16mm |
| Spray Height  | DC80E-2480S  | 4.5 Meters                    | 4 Meters                      | 3.5 Meters                    | 2.5 Meters                    |
|               | DC80E-24100S | 5.5 Meters                    | 5 Meters                      | 4.5 Meters                    | 3.5 Meters                    |