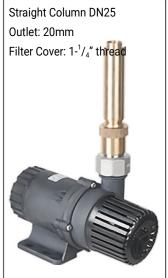

#### The Nozzles we use to test data

We have accurate data of water column height when using the following nozzles with our fountain pumps. But please note that you can use any nozzle you want.

| Nozzle        | Model        | Straight DN20<br>outlet 19mm  | Straight DN25<br>outlet 20mm  | ICE Tower DN25<br>outlet 32mm | Universal DN25<br>outlet 8mm  |
|---------------|--------------|-------------------------------|-------------------------------|-------------------------------|-------------------------------|
| Convey Height | DC80E-2480S  | 4 Meters                      | 2.5 Meters                    | 1 Meters                      | 5 Meters                      |
| Spray Height  | DC80E-24100S | 4 Meters                      | 3 Meters                      | 1.5 Meters                    | 6.5 Meters                    |
| Nozzle        | Model        | Universal DN25<br>outlet 10mm | Universal DN25<br>outlet 12mm | Universal DN40<br>outlet 13mm | Universal DN40<br>outlet 16mm |
| Spray Height  | DC80E-2480S  | 4.5 Meters                    | 4 Meters                      | 3.5 Meters                    | 2.5 Meters                    |
|               | DC80E-24100S | 5.5 Meters                    | 5 Meters                      | 4.5 Meters                    | 3.5 Meters                    |

| Nozzle       | Model        | Straight DN25<br>outlet 20mm | ICE Tower DN25<br>outlet 32mm | Universal DN40<br>outlet 13mm | Universal DN40<br>outlet 16mm |
|--------------|--------------|------------------------------|-------------------------------|-------------------------------|-------------------------------|
| Carey Height | DC85E-2480S  | 3 Meters                     | 1.3 Meters                    | 3.5 Meters                    | 2.5 Meters                    |
| Spray Height | DC85E-24100S | 4 Meters                     | 1.8 Meters                    | 5 Meters                      | 4 Meters                      |
| Nozzle       | Nozzle Model |                              | Universal DN25<br>outlet 10mm | Universal DN25<br>outlet 12mm |                               |
| Spray Height | DC85E-2480S  | 4.5 Meters                   | 4 Meters                      | 3.5 Meters                    |                               |
|              | DC85E-24100S | 6 Meters                     | 5.5 Meters                    | 5 Meters                      |                               |