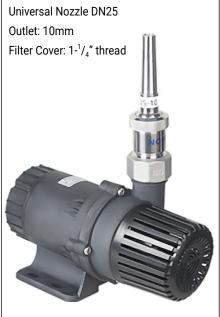

| Nozzle          | Universal    | Universal    | Straight    | Straight    | Universal  | Universal   | Universal   |
|-----------------|--------------|--------------|-------------|-------------|------------|-------------|-------------|
|                 | DN15         | DN20         | DN20        | DN25        | DN25       | DN25        | DN25        |
|                 | outlet 5.6mm | outlet 6.8mm | outlet 19mm | outlet 20mm | outlet 8mm | outlet 10mm | outlet 12mm |
| Spray<br>Height | 6 Meters     | 5.5 Meters   | 3 Meters    | 1.5 Meters  | 5 Meters   | 3.5 Meters  | 2.5 Meters  |

| Nozzle        | Model        | Straight DN20<br>outlet 19mm  | Straight DN25<br>outlet 20mm  | ICE Tower DN25<br>outlet 32mm | Universal DN25<br>outlet 8mm  |
|---------------|--------------|-------------------------------|-------------------------------|-------------------------------|-------------------------------|
| Convey Height | DC80E-2480S  | 4 Meters                      | 2.5 Meters                    | 1 Meters                      | 5 Meters                      |
| Spray Height  | DC80E-24100S | 4 Meters                      | 3 Meters                      | 1.5 Meters                    | 6.5 Meters                    |
| Nozzle        | Model        | Universal DN25<br>outlet 10mm | Universal DN25<br>outlet 12mm | Universal DN40<br>outlet 13mm | Universal DN40<br>outlet 16mm |
| Spray Height  | DC80E-2480S  | 4.5 Meters                    | 4 Meters                      | 3.5 Meters                    | 2.5 Meters                    |
|               | DC80E-24100S | 5.5 Meters                    | 5 Meters                      | 4.5 Meters                    | 3.5 Meters                    |

| Nozzle       | Model        | Straight DN25<br>outlet 20mm | ICE Tower DN25<br>outlet 32mm | Universal DN40<br>outlet 13mm | Universal DN40<br>outlet 16mm |
|--------------|--------------|------------------------------|-------------------------------|-------------------------------|-------------------------------|
| Carey Height | DC85E-2480S  | 3 Meters                     | 1.3 Meters                    | 3.5 Meters                    | 2.5 Meters                    |
| Spray Height | DC85E-24100S | 4 Meters                     | 1.8 Meters                    | 5 Meters                      | 4 Meters                      |
| Nozzle       | Nozzle Model |                              | Universal DN25<br>outlet 10mm | Universal DN25<br>outlet 12mm |                               |
| Spray Height | DC85E-2480S  | 4.5 Meters                   | 4 Meters                      | 3.5 Meters                    |                               |
|              | DC85E-24100S | 6 Meters                     | 5.5 Meters                    | 5 Meters                      |                               |