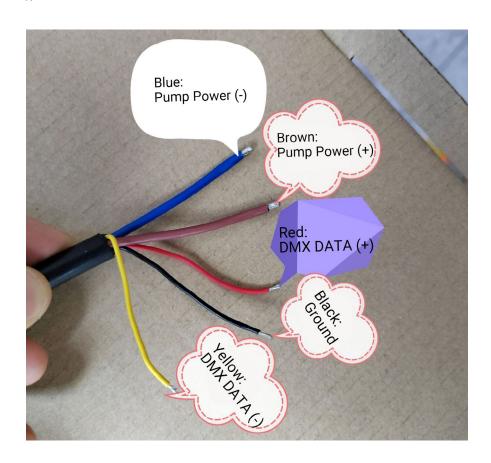

#### **DMX512 Fountain Pumps Wiring Instructions**

Brown: Pump Power (+) Blue: Pump Power (-) Red: DMX DATA (+) Black: Ground

Yellow: DMX DATA (-)