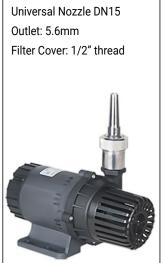

#### The Nozzles we use to test data

We have accurate data of water column height when using the following nozzles with our fountain pumps. But please note that you can use any nozzle you want.

Please note that we need an additional connector for conversion when the nozzle inlet does not match the pump outlet.

| Nozzle       | Universal<br>DN15<br>outlet 5.6mm | Universal<br>DN20<br>outlet 6.8mm |  |
|--------------|-----------------------------------|-----------------------------------|--|
| Spray Height | 6 Meters                          | 5 Meters                          |  |