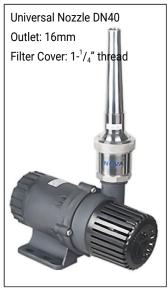

#### The Nozzles we use to test data

We have accurate data of water column height when using the following nozzles with our fountain pumps. But please note that you can use any nozzle you want.

| Nozzle        | Model        | Straight DN20<br>outlet 19mm  | Straight DN25<br>outlet 20mm  | ICE Tower DN25<br>outlet 32mm | Universal DN25<br>outlet 8mm  |
|---------------|--------------|-------------------------------|-------------------------------|-------------------------------|-------------------------------|
| Convey Height | DC80E-2480S  | 4 Meters                      | 2.5 Meters                    | 1 Meters                      | 5 Meters                      |
| Spray Height  | DC80E-24100S | 4 Meters                      | 3 Meters                      | 1.5 Meters                    | 6.5 Meters                    |
| Nozzle        | Model        | Universal DN25<br>outlet 10mm | Universal DN25<br>outlet 12mm | Universal DN40<br>outlet 13mm | Universal DN40<br>outlet 16mm |
| Spray Height  | DC80E-2480S  | 4.5 Meters                    | 4 Meters                      | 3.5 Meters                    | 2.5 Meters                    |
|               | DC80E-24100S | 5.5 Meters                    | 5 Meters                      | 4.5 Meters                    | 3.5 Meters                    |

| Nozzle       | Model        | Straight DN25<br>outlet 20mm | ICE Tower DN25<br>outlet 32mm | Universal DN40<br>outlet 13mm | Universal DN40<br>outlet 16mm |
|--------------|--------------|------------------------------|-------------------------------|-------------------------------|-------------------------------|
| Carey Height | DC85E-2480S  | 3 Meters                     | 1.3 Meters                    | 3.5 Meters                    | 2.5 Meters                    |
| Spray Height | DC85E-24100S | 4 Meters                     | 1.8 Meters                    | 5 Meters                      | 4 Meters                      |
| Nozzle       | Nozzle Model |                              | Universal DN25<br>outlet 10mm | Universal DN25<br>outlet 12mm |                               |
| Spray Height | DC85E-2480S  | 4.5 Meters                   | 4 Meters                      | 3.5 Meters                    |                               |
|              | DC85E-24100S | 6 Meters                     | 5.5 Meters                    | 5 Meters                      |                               |