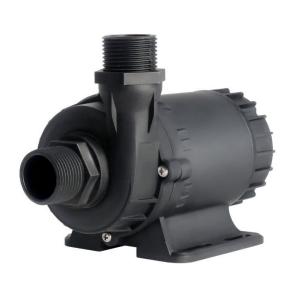

#### **DMX512 Fountain Pump DC55E-24160S**

#### **Pump Main Parameters**

| Model:           | DC55E-24160S |
|------------------|--------------|
| Rated Voltage:   | DC24V        |
| Power            | 80W          |
| Max Static Head: | 16 meters    |
| Max Flow Rate:   | 2400 L/H     |
| Input / Output:  | 1/2" thread  |