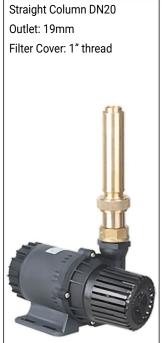

#### The Nozzles we use to test data

We have accurate data of water column height when using the following nozzles with our fountain pumps. But please note that you can use any nozzle you want.

| Nozzle          | Universal    | Universal    | Straight    | Straight    | Universal  | Universal   | Universal   |
|-----------------|--------------|--------------|-------------|-------------|------------|-------------|-------------|
|                 | DN15         | DN20         | DN20        | DN25        | DN25       | DN25        | DN25        |
|                 | outlet 5.6mm | outlet 6.8mm | outlet 19mm | outlet 20mm | outlet 8mm | outlet 10mm | outlet 12mm |
| Spray<br>Height | 6 Meters     | 5.5 Meters   | 3 Meters    | 1.5 Meters  | 5 Meters   | 3.5 Meters  | 2.5 Meters  |