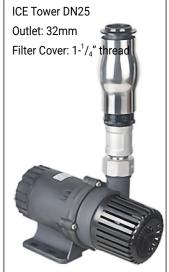

#### The Nozzles we use to test data

We have accurate data of water column height when using the following nozzles with our fountain pumps. But please note that you can use any nozzle you want.

| Nozzle        | Model        | Straight DN20<br>outlet 19mm  | Straight DN25<br>outlet 20mm  | ICE Tower DN25<br>outlet 32mm | Universal DN25<br>outlet 8mm  |
|---------------|--------------|-------------------------------|-------------------------------|-------------------------------|-------------------------------|
| Convey Height | DC80E-2480S  | 4 Meters                      | 2.5 Meters                    | 1 Meters                      | 5 Meters                      |
| Spray Height  | DC80E-24100S | 4 Meters                      | 3 Meters                      | 1.5 Meters                    | 6.5 Meters                    |
| Nozzle        | Model        | Universal DN25<br>outlet 10mm | Universal DN25<br>outlet 12mm | Universal DN40<br>outlet 13mm | Universal DN40<br>outlet 16mm |
| Spray Height  | DC80E-2480S  | 4.5 Meters                    | 4 Meters                      | 3.5 Meters                    | 2.5 Meters                    |
|               | DC80E-24100S | 5.5 Meters                    | 5 Meters                      | 4.5 Meters                    | 3.5 Meters                    |

| Nozzle       | Model        | Straight DN25<br>outlet 20mm | ICE Tower DN25<br>outlet 32mm | Universal DN40<br>outlet 13mm | Universal DN40<br>outlet 16mm |
|--------------|--------------|------------------------------|-------------------------------|-------------------------------|-------------------------------|
| Carey Height | DC85E-2480S  | 3 Meters                     | 1.3 Meters                    | 3.5 Meters                    | 2.5 Meters                    |
| Spray Height | DC85E-24100S | 4 Meters                     | 1.8 Meters                    | 5 Meters                      | 4 Meters                      |
| Nozzle       | Nozzle Model |                              | Universal DN25<br>outlet 10mm | Universal DN25<br>outlet 12mm |                               |
| Spray Height | DC85E-2480S  | 4.5 Meters                   | 4 Meters                      | 3.5 Meters                    |                               |
|              | DC85E-24100S | 6 Meters                     | 5.5 Meters                    | 5 Meters                      |                               |