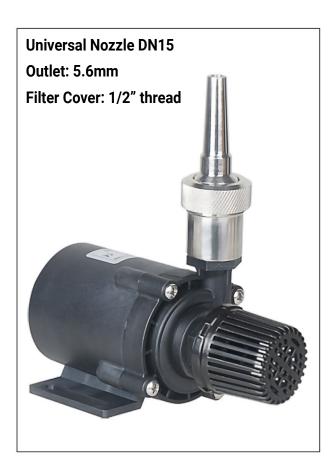

#### The Nozzles we use to test data

We have accurate data of water column height when using the following nozzles with our fountain pumps. But please note that you can use any nozzle you want.

Please note that we need an additional connector for conversion when the nozzle inlet does not match the pump outlet.

| Nozzle       | Universal<br>DN15<br>outlet 5.6mm | Universal<br>DN20<br>outlet 6.8mm |  |
|--------------|-----------------------------------|-----------------------------------|--|
| Spray Height | 6 Meters                          | 5 Meters                          |  |

| Nozzle          | Universal    | Universal    | Straight    | Straight    | Universal  | Universal   | Universal   |
|-----------------|--------------|--------------|-------------|-------------|------------|-------------|-------------|
|                 | DN15         | DN20         | DN20        | DN25        | DN25       | DN25        | DN25        |
|                 | outlet 5.6mm | outlet 6.8mm | outlet 19mm | outlet 20mm | outlet 8mm | outlet 10mm | outlet 12mm |
| Spray<br>Height | 6 Meters     | 5.5 Meters   | 3 Meters    | 1.5 Meters  | 5 Meters   | 3.5 Meters  | 2.5 Meters  |