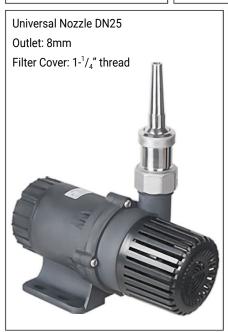

| Nozzle          | Universal    | Universal    | Straight    | Straight    | Universal  | Universal   | Universal   |
|-----------------|--------------|--------------|-------------|-------------|------------|-------------|-------------|
|                 | DN15         | DN20         | DN20        | DN25        | DN25       | DN25        | DN25        |
|                 | outlet 5.6mm | outlet 6.8mm | outlet 19mm | outlet 20mm | outlet 8mm | outlet 10mm | outlet 12mm |
| Spray<br>Height | 6 Meters     | 5.5 Meters   | 3 Meters    | 1.5 Meters  | 5 Meters   | 3.5 Meters  | 2.5 Meters  |

| Nozzle        | Model        | Straight DN20<br>outlet 19mm  | Straight DN25<br>outlet 20mm  | ICE Tower DN25<br>outlet 32mm | Universal DN25<br>outlet 8mm  |
|---------------|--------------|-------------------------------|-------------------------------|-------------------------------|-------------------------------|
| Convey Height | DC80E-2480S  | 4 Meters                      | 2.5 Meters                    | 1 Meters                      | 5 Meters                      |
| Spray Height  | DC80E-24100S | 4 Meters                      | 3 Meters                      | 1.5 Meters                    | 6.5 Meters                    |
| Nozzle        | Model        | Universal DN25<br>outlet 10mm | Universal DN25<br>outlet 12mm | Universal DN40<br>outlet 13mm | Universal DN40<br>outlet 16mm |
| Spray Height  | DC80E-2480S  | 4.5 Meters                    | 4 Meters                      | 3.5 Meters                    | 2.5 Meters                    |
|               | DC80E-24100S | 5.5 Meters                    | 5 Meters                      | 4.5 Meters                    | 3.5 Meters                    |