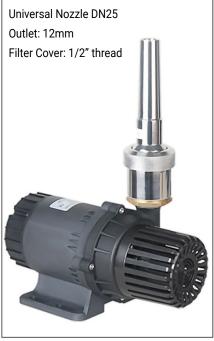

#### The Nozzles we use to test data

We have accurate data of water column height when using the following nozzles with our fountain pumps. But please note that you can use any nozzle you want.

| Nozzle          | Universal    | Universal    | Straight    | Straight    | Universal  | Universal   | Universal   |
|-----------------|--------------|--------------|-------------|-------------|------------|-------------|-------------|
|                 | DN15         | DN20         | DN20        | DN25        | DN25       | DN25        | DN25        |
|                 | outlet 5.6mm | outlet 6.8mm | outlet 19mm | outlet 20mm | outlet 8mm | outlet 10mm | outlet 12mm |
| Spray<br>Height | 6 Meters     | 5.5 Meters   | 3 Meters    | 1.5 Meters  | 5 Meters   | 3.5 Meters  | 2.5 Meters  |

| Nozzle        | Model        | Straight DN20<br>outlet 19mm  | Straight DN25<br>outlet 20mm  | ICE Tower DN25<br>outlet 32mm | Universal DN25<br>outlet 8mm  |
|---------------|--------------|-------------------------------|-------------------------------|-------------------------------|-------------------------------|
| Convey Height | DC80E-2480S  | 4 Meters                      | 2.5 Meters                    | 1 Meters                      | 5 Meters                      |
| Spray Height  | DC80E-24100S | 4 Meters                      | 3 Meters                      | 1.5 Meters                    | 6.5 Meters                    |
| Nozzle        | Model        | Universal DN25<br>outlet 10mm | Universal DN25<br>outlet 12mm | Universal DN40<br>outlet 13mm | Universal DN40<br>outlet 16mm |
| Spray Height  | DC80E-2480S  | 4.5 Meters                    | 4 Meters                      | 3.5 Meters                    | 2.5 Meters                    |
|               | DC80E-24100S | 5.5 Meters                    | 5 Meters                      | 4.5 Meters                    | 3.5 Meters                    |