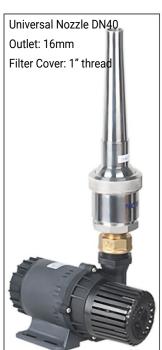

| Nozzle        | Model        | Straight DN20<br>outlet 19mm  | Straight DN25<br>outlet 20mm  | ICE Tower DN25<br>outlet 32mm | Universal DN25<br>outlet 8mm  |
|---------------|--------------|-------------------------------|-------------------------------|-------------------------------|-------------------------------|
| Convey Height | DC80E-2480S  | 4 Meters                      | 2.5 Meters                    | 1 Meters                      | 5 Meters                      |
| Spray Height  | DC80E-24100S | 4 Meters                      | 3 Meters                      | 1.5 Meters                    | 6.5 Meters                    |
| Nozzle        | Model        | Universal DN25<br>outlet 10mm | Universal DN25<br>outlet 12mm | Universal DN40<br>outlet 13mm | Universal DN40<br>outlet 16mm |
| Spray Height  | DC80E-2480S  | 4.5 Meters                    | 4 Meters                      | 3.5 Meters                    | 2.5 Meters                    |
|               | DC80E-24100S | 5.5 Meters                    | 5 Meters                      | 4.5 Meters                    | 3.5 Meters                    |

| Nozzle       | Model        | Straight DN25<br>outlet 20mm | ICE Tower DN25<br>outlet 32mm | Universal DN40<br>outlet 13mm | Universal DN40<br>outlet 16mm |
|--------------|--------------|------------------------------|-------------------------------|-------------------------------|-------------------------------|
| Carey Height | DC85E-2480S  | 3 Meters                     | 1.3 Meters                    | 3.5 Meters                    | 2.5 Meters                    |
| Spray Height | DC85E-24100S | 4 Meters                     | 1.8 Meters                    | 5 Meters                      | 4 Meters                      |
| Nozzle       | Nozzle Model |                              | Universal DN25<br>outlet 10mm | Universal DN25<br>outlet 12mm |                               |
| Spray Height | DC85E-2480S  | 4.5 Meters                   | 4 Meters                      | 3.5 Meters                    |                               |
|              | DC85E-24100S | 6 Meters                     | 5.5 Meters                    | 5 Meters                      |                               |