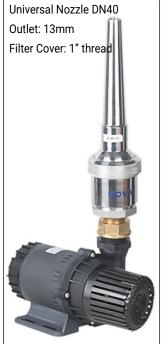

| Nozzle        | Model        | Straight DN20<br>outlet 19mm  | Straight DN25<br>outlet 20mm  | ICE Tower DN25<br>outlet 32mm | Universal DN25<br>outlet 8mm  |
|---------------|--------------|-------------------------------|-------------------------------|-------------------------------|-------------------------------|
| Convey Height | DC80E-2480S  | 4 Meters                      | 2.5 Meters                    | 1 Meters                      | 5 Meters                      |
| Spray Height  | DC80E-24100S | 4 Meters                      | 3 Meters                      | 1.5 Meters                    | 6.5 Meters                    |
| Nozzle        | Model        | Universal DN25<br>outlet 10mm | Universal DN25<br>outlet 12mm | Universal DN40<br>outlet 13mm | Universal DN40<br>outlet 16mm |
| Spray Height  | DC80E-2480S  | 4.5 Meters                    | 4 Meters                      | 3.5 Meters                    | 2.5 Meters                    |
|               | DC80E-24100S | 5.5 Meters                    | 5 Meters                      | 4.5 Meters                    | 3.5 Meters                    |

| Nozzle       | Model        | Straight DN25<br>outlet 20mm | ICE Tower DN25<br>outlet 32mm | Universal DN40<br>outlet 13mm | Universal DN40<br>outlet 16mm |
|--------------|--------------|------------------------------|-------------------------------|-------------------------------|-------------------------------|
| Carey Height | DC85E-2480S  | 3 Meters                     | 1.3 Meters                    | 3.5 Meters                    | 2.5 Meters                    |
| Spray Height | DC85E-24100S | 4 Meters                     | 1.8 Meters                    | 5 Meters                      | 4 Meters                      |
| Nozzle       | Nozzle Model |                              | Universal DN25<br>outlet 10mm | Universal DN25<br>outlet 12mm |                               |
| Spray Height | DC85E-2480S  | 4.5 Meters                   | 4 Meters                      | 3.5 Meters                    |                               |
|              | DC85E-24100S | 6 Meters                     | 5.5 Meters                    | 5 Meters                      |                               |