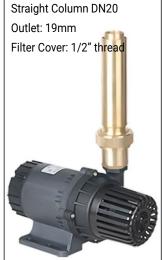

#### The Nozzles we use to test data

We have accurate data of water column height when using the following nozzles with our fountain pumps. But please note that you can use any nozzle you want.

| Nozzle          | Universal    | Universal    | Straight    | Straight    | Universal  | Universal   | Universal   |
|-----------------|--------------|--------------|-------------|-------------|------------|-------------|-------------|
|                 | DN15         | DN20         | DN20        | DN25        | DN25       | DN25        | DN25        |
|                 | outlet 5.6mm | outlet 6.8mm | outlet 19mm | outlet 20mm | outlet 8mm | outlet 10mm | outlet 12mm |
| Spray<br>Height | 6 Meters     | 5.5 Meters   | 3 Meters    | 1.5 Meters  | 5 Meters   | 3.5 Meters  | 2.5 Meters  |

| Nozzle        | Model        | Straight DN20<br>outlet 19mm  | Straight DN25<br>outlet 20mm  | ICE Tower DN25<br>outlet 32mm | Universal DN25<br>outlet 8mm  |
|---------------|--------------|-------------------------------|-------------------------------|-------------------------------|-------------------------------|
| Convey Height | DC80E-2480S  | 4 Meters                      | 2.5 Meters                    | 1 Meters                      | 5 Meters                      |
| Spray Height  | DC80E-24100S | 4 Meters                      | 3 Meters                      | 1.5 Meters                    | 6.5 Meters                    |
| Nozzle        | Model        | Universal DN25<br>outlet 10mm | Universal DN25<br>outlet 12mm | Universal DN40<br>outlet 13mm | Universal DN40<br>outlet 16mm |
| Spray Height  | DC80E-2480S  | 4.5 Meters                    | 4 Meters                      | 3.5 Meters                    | 2.5 Meters                    |
|               | DC80E-24100S | 5.5 Meters                    | 5 Meters                      | 4.5 Meters                    | 3.5 Meters                    |