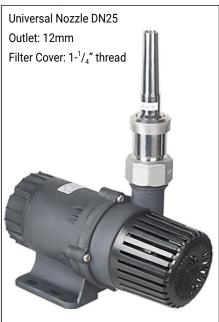

| Nozzle          | Universal    | Universal    | Straight    | Straight    | Universal  | Universal   | Universal   |
|-----------------|--------------|--------------|-------------|-------------|------------|-------------|-------------|
|                 | DN15         | DN20         | DN20        | DN25        | DN25       | DN25        | DN25        |
|                 | outlet 5.6mm | outlet 6.8mm | outlet 19mm | outlet 20mm | outlet 8mm | outlet 10mm | outlet 12mm |
| Spray<br>Height | 6 Meters     | 5.5 Meters   | 3 Meters    | 1.5 Meters  | 5 Meters   | 3.5 Meters  | 2.5 Meters  |

| Nozzle        | Model        | Straight DN20<br>outlet 19mm  | Straight DN25<br>outlet 20mm  | ICE Tower DN25<br>outlet 32mm | Universal DN25<br>outlet 8mm  |
|---------------|--------------|-------------------------------|-------------------------------|-------------------------------|-------------------------------|
| Convey Height | DC80E-2480S  | 4 Meters                      | 2.5 Meters                    | 1 Meters                      | 5 Meters                      |
| Spray Height  | DC80E-24100S | 4 Meters                      | 3 Meters                      | 1.5 Meters                    | 6.5 Meters                    |
| Nozzle        | Model        | Universal DN25<br>outlet 10mm | Universal DN25<br>outlet 12mm | Universal DN40<br>outlet 13mm | Universal DN40<br>outlet 16mm |
| Spray Height  | DC80E-2480S  | 4.5 Meters                    | 4 Meters                      | 3.5 Meters                    | 2.5 Meters                    |
|               | DC80E-24100S | 5.5 Meters                    | 5 Meters                      | 4.5 Meters                    | 3.5 Meters                    |

| Nozzle       | Model        | Straight DN25<br>outlet 20mm | ICE Tower DN25<br>outlet 32mm | Universal DN40<br>outlet 13mm | Universal DN40<br>outlet 16mm |
|--------------|--------------|------------------------------|-------------------------------|-------------------------------|-------------------------------|
| Carey Height | DC85E-2480S  | 3 Meters                     | 1.3 Meters                    | 3.5 Meters                    | 2.5 Meters                    |
| Spray Height | DC85E-24100S | 4 Meters                     | 1.8 Meters                    | 5 Meters                      | 4 Meters                      |
| Nozzle       | Nozzle Model |                              | Universal DN25<br>outlet 10mm | Universal DN25<br>outlet 12mm |                               |
| Spray Height | DC85E-2480S  | 4.5 Meters                   | 4 Meters                      | 3.5 Meters                    |                               |
|              | DC85E-24100S | 6 Meters                     | 5.5 Meters                    | 5 Meters                      |                               |