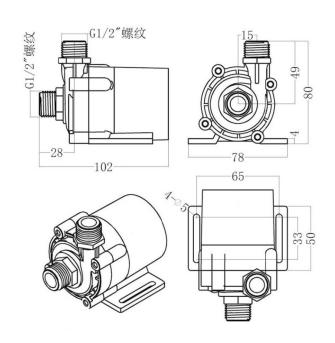

#### **DMX512 Fountain Pump DC55E-24160S**

#### **Pump Main Parameters**

| Model:           | DC55E-24160S |
|------------------|--------------|
| Rated Voltage:   | DC24V        |
| Power            | 80W          |
| Max Static Head: | 16 meters    |
| Max Flow Rate:   | 2400 L/H     |
| Input / Output:  | 1/2" thread  |

Please note that we need an additional connector for conversion when the nozzle inlet does not match the pump outlet.

| Nozzle       | Universal<br>DN15<br>outlet 5.6mm | Universal<br>DN20<br>outlet 6.8mm |  |
|--------------|-----------------------------------|-----------------------------------|--|
| Spray Height | 6 Meters                          | 5 Meters                          |  |