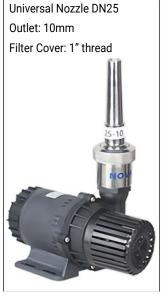

| Nozzle          | Universal    | Universal    | Straight    | Straight    | Universal  | Universal   | Universal   |
|-----------------|--------------|--------------|-------------|-------------|------------|-------------|-------------|
|                 | DN15         | DN20         | DN20        | DN25        | DN25       | DN25        | DN25        |
|                 | outlet 5.6mm | outlet 6.8mm | outlet 19mm | outlet 20mm | outlet 8mm | outlet 10mm | outlet 12mm |
| Spray<br>Height | 6 Meters     | 5.5 Meters   | 3 Meters    | 1.5 Meters  | 5 Meters   | 3.5 Meters  | 2.5 Meters  |