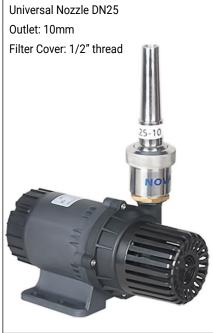

#### The Nozzles we use to test data

We have accurate data of water column height when using the following nozzles with our fountain pumps. But please note that you can use any nozzle you want.

| Nozzle          | Universal    | Universal    | Straight    | Straight    | Universal  | Universal   | Universal   |
|-----------------|--------------|--------------|-------------|-------------|------------|-------------|-------------|
|                 | DN15         | DN20         | DN20        | DN25        | DN25       | DN25        | DN25        |
|                 | outlet 5.6mm | outlet 6.8mm | outlet 19mm | outlet 20mm | outlet 8mm | outlet 10mm | outlet 12mm |
| Spray<br>Height | 6 Meters     | 5.5 Meters   | 3 Meters    | 1.5 Meters  | 5 Meters   | 3.5 Meters  | 2.5 Meters  |

| Nozzle        | Model        | Straight DN20<br>outlet 19mm  | Straight DN25<br>outlet 20mm  | ICE Tower DN25<br>outlet 32mm | Universal DN25<br>outlet 8mm  |
|---------------|--------------|-------------------------------|-------------------------------|-------------------------------|-------------------------------|
| Convey Height | DC80E-2480S  | 4 Meters                      | 2.5 Meters                    | 1 Meters                      | 5 Meters                      |
| Spray Height  | DC80E-24100S | 4 Meters                      | 3 Meters                      | 1.5 Meters                    | 6.5 Meters                    |
| Nozzle        | Model        | Universal DN25<br>outlet 10mm | Universal DN25<br>outlet 12mm | Universal DN40<br>outlet 13mm | Universal DN40<br>outlet 16mm |
| Spray Height  | DC80E-2480S  | 4.5 Meters                    | 4 Meters                      | 3.5 Meters                    | 2.5 Meters                    |
|               | DC80E-24100S | 5.5 Meters                    | 5 Meters                      | 4.5 Meters                    | 3.5 Meters                    |