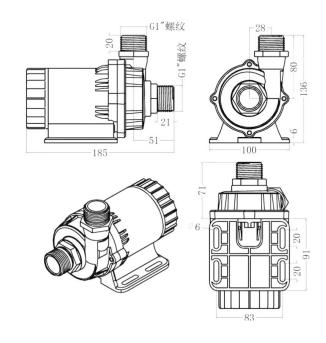

## **DMX512 Fountain Pump DC60E-24120S**

#### **Pump Main Parameters**

| Model:           | DC60E-24120S |
|------------------|--------------|
| Rated Voltage:   | DC24V        |
| Power            | 120W         |
| Max Static Head: | 12 meters    |
| Max Flow Rate:   | 3800 L/H     |
| Input / Output:  | 1/2" thread  |