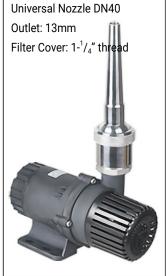

#### The Nozzles we use to test data

We have accurate data of water column height when using the following nozzles with our fountain pumps. But please note that you can use any nozzle you want.

| Nozzle        | Model        | Straight DN20<br>outlet 19mm  | Straight DN25<br>outlet 20mm  | ICE Tower DN25<br>outlet 32mm | Universal DN25<br>outlet 8mm  |
|---------------|--------------|-------------------------------|-------------------------------|-------------------------------|-------------------------------|
| Convey Height | DC80E-2480S  | 4 Meters                      | 2.5 Meters                    | 1 Meters                      | 5 Meters                      |
| Spray Height  | DC80E-24100S | 4 Meters                      | 3 Meters                      | 1.5 Meters                    | 6.5 Meters                    |
| Nozzle        | Model        | Universal DN25<br>outlet 10mm | Universal DN25<br>outlet 12mm | Universal DN40<br>outlet 13mm | Universal DN40<br>outlet 16mm |
| Spray Height  | DC80E-2480S  | 4.5 Meters                    | 4 Meters                      | 3.5 Meters                    | 2.5 Meters                    |
|               | DC80E-24100S | 5.5 Meters                    | 5 Meters                      | 4.5 Meters                    | 3.5 Meters                    |

| Nozzle       | Model        | Straight DN25<br>outlet 20mm | ICE Tower DN25<br>outlet 32mm | Universal DN40<br>outlet 13mm | Universal DN40<br>outlet 16mm |
|--------------|--------------|------------------------------|-------------------------------|-------------------------------|-------------------------------|
| Carey Height | DC85E-2480S  | 3 Meters                     | 1.3 Meters                    | 3.5 Meters                    | 2.5 Meters                    |
| Spray Height | DC85E-24100S | 4 Meters                     | 1.8 Meters                    | 5 Meters                      | 4 Meters                      |
| Nozzle       | Nozzle Model |                              | Universal DN25<br>outlet 10mm | Universal DN25<br>outlet 12mm |                               |
| Spray Height | DC85E-2480S  | 4.5 Meters                   | 4 Meters                      | 3.5 Meters                    |                               |
|              | DC85E-24100S | 6 Meters                     | 5.5 Meters                    | 5 Meters                      |                               |