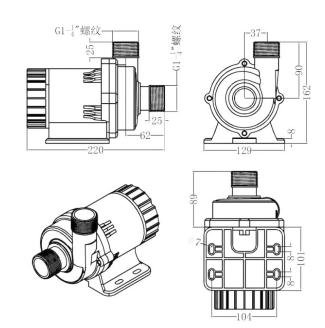

#### **Pump Main Parameters**

| Model:           | DC55E-24160S |
|------------------|--------------|
| Rated Voltage:   | DC24V        |
| Power            | 80W          |
| Max Static Head: | 16 meters    |
| Max Flow Rate:   | 2400 L/H     |
| Input / Output:  | 1/2" thread  |

#### **Pump Main Parameters**

| Model:           | DC60E-24120S |
|------------------|--------------|
| Rated Voltage:   | DC24V        |
| Power            | 120W         |
| Max Static Head: | 12 meters    |
| Max Flow Rate:   | 3800 L/H     |
| Input / Output:  | 1/2" thread  |

#### **Pump Main Parameters**

| Model:           | DC80E-2480S / DC80E-24100S |
|------------------|----------------------------|
| Rated Voltage:   | DC24V                      |
| Power            | 100W / 150W                |
| Max Static Head: | 8 meters / 10 meters       |
| Max Flow Rate:   | 7000 L/H / 8000L/H         |
| Input / Output:  | 1" thread                  |

#### **Pump Main Parameters**

| Model:           | DC85E-2480S / DC85E-24100S              |
|------------------|-----------------------------------------|
| Rated Voltage:   | DC24V                                   |
| Power            | 150W / 200W                             |
| Max Static Head: | 8 meters / 10 meters                    |
| Max Flow Rate:   | 12000 L/H / 13000L/H                    |
| Input / Output:  | 1- <sup>1</sup> / <sub>4</sub> " thread |