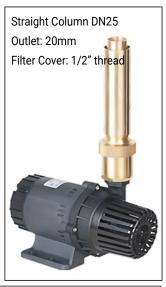

#### The Nozzles we use to test data

We have accurate data of water column height when using the following nozzles with our fountain pumps. But please note that you can use any nozzle you want.

| Nozzle          | Universal    | Universal    | Straight    | Straight    | Universal  | Universal   | Universal   |
|-----------------|--------------|--------------|-------------|-------------|------------|-------------|-------------|
|                 | DN15         | DN20         | DN20        | DN25        | DN25       | DN25        | DN25        |
|                 | outlet 5.6mm | outlet 6.8mm | outlet 19mm | outlet 20mm | outlet 8mm | outlet 10mm | outlet 12mm |
| Spray<br>Height | 6 Meters     | 5.5 Meters   | 3 Meters    | 1.5 Meters  | 5 Meters   | 3.5 Meters  | 2.5 Meters  |