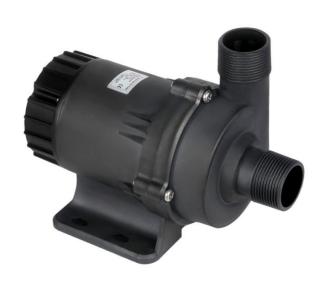

## **DMX512 Fountain Pump DC80E**

#### **Pump Main Parameters**

| Model:           | DC80E-2480S / DC80E-24100S |
|------------------|----------------------------|
| Rated Voltage:   | DC24V                      |
| Power            | 100W / 150W                |
| Max Static Head: | 8 meters / 10 meters       |
| Max Flow Rate:   | 7000 L/H / 8000L/H         |
| Input / Output:  | 1" thread                  |

## **DMX512 Fountain Pump DC85E**

#### **Pump Main Parameters**

| Model:           | DC85E-2480S / DC85E-24100S              |
|------------------|-----------------------------------------|
| Rated Voltage:   | DC24V                                   |
| Power            | 150W / 200W                             |
| Max Static Head: | 8 meters / 10 meters                    |
| Max Flow Rate:   | 12000 L/H / 13000L/H                    |
| Input / Output:  | 1- <sup>1</sup> / <sub>4</sub> " thread |