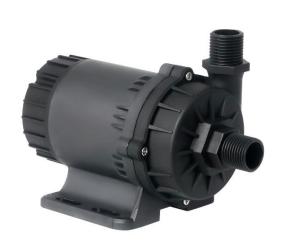

## **DMX512 Fountain Pump DC80E**

#### **Pump Main Parameters**

| Model:           | DC80E-2480S / DC80E-24100S |
|------------------|----------------------------|
| Rated Voltage:   | DC24V                      |
| Power            | 100W / 150W                |
| Max Static Head: | 8 meters / 10 meters       |
| Max Flow Rate:   | 7000 L/H / 8000L/H         |
| Input / Output:  | 1" thread                  |

| Nozzle        | Model        | Straight DN20<br>outlet 19mm  | Straight DN25<br>outlet 20mm  | ICE Tower DN25<br>outlet 32mm | Universal DN25<br>outlet 8mm  |
|---------------|--------------|-------------------------------|-------------------------------|-------------------------------|-------------------------------|
| Convey Height | DC80E-2480S  | 4 Meters                      | 2.5 Meters                    | 1 Meters                      | 5 Meters                      |
| Spray Height  | DC80E-24100S | 4 Meters                      | 3 Meters                      | 1.5 Meters                    | 6.5 Meters                    |
| Nozzle        | Model        | Universal DN25<br>outlet 10mm | Universal DN25<br>outlet 12mm | Universal DN40<br>outlet 13mm | Universal DN40<br>outlet 16mm |
| Spray Height  | DC80E-2480S  | 4.5 Meters                    | 4 Meters                      | 3.5 Meters                    | 2.5 Meters                    |
|               | DC80E-24100S | 5.5 Meters                    | 5 Meters                      | 4.5 Meters                    | 3.5 Meters                    |