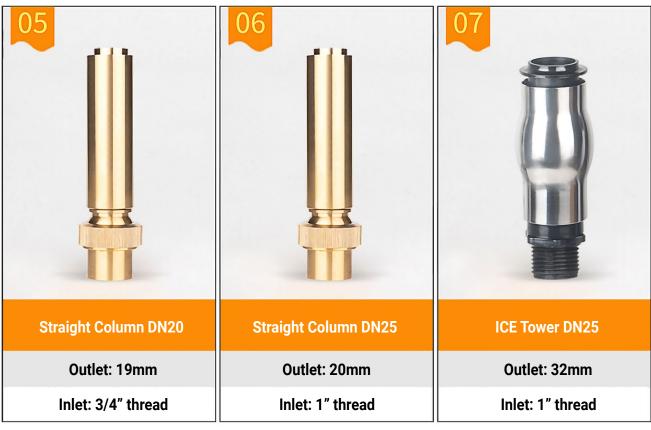

#### The Nozzles we use to test data

We have accurate data of water column height when using the following nozzles with our fountain pumps. But please note that you can use any nozzle you want.

| Nozzle          | Universal    | Universal    | Straight    | Straight    | Universal  | Universal   | Universal   |
|-----------------|--------------|--------------|-------------|-------------|------------|-------------|-------------|
|                 | DN15         | DN20         | DN20        | DN25        | DN25       | DN25        | DN25        |
|                 | outlet 5.6mm | outlet 6.8mm | outlet 19mm | outlet 20mm | outlet 8mm | outlet 10mm | outlet 12mm |
| Spray<br>Height | 6 Meters     | 5.5 Meters   | 3 Meters    | 1.5 Meters  | 5 Meters   | 3.5 Meters  | 2.5 Meters  |

| Nozzle        | Model        | Straight DN20<br>outlet 19mm  | Straight DN25<br>outlet 20mm  | ICE Tower DN25<br>outlet 32mm | Universal DN25<br>outlet 8mm  |
|---------------|--------------|-------------------------------|-------------------------------|-------------------------------|-------------------------------|
| Convey Height | DC80E-2480S  | 4 Meters                      | 2.5 Meters                    | 1 Meters                      | 5 Meters                      |
| Spray Height  | DC80E-24100S | 4 Meters                      | 3 Meters                      | 1.5 Meters                    | 6.5 Meters                    |
| Nozzle        | Model        | Universal DN25<br>outlet 10mm | Universal DN25<br>outlet 12mm | Universal DN40<br>outlet 13mm | Universal DN40<br>outlet 16mm |
| Spray Height  | DC80E-2480S  | 4.5 Meters                    | 4 Meters                      | 3.5 Meters                    | 2.5 Meters                    |
|               | DC80E-24100S | 5.5 Meters                    | 5 Meters                      | 4.5 Meters                    | 3.5 Meters                    |

| Nozzle       | Model        | Straight DN25<br>outlet 20mm | ICE Tower DN25<br>outlet 32mm | Universal DN40<br>outlet 13mm | Universal DN40<br>outlet 16mm |
|--------------|--------------|------------------------------|-------------------------------|-------------------------------|-------------------------------|
| Carey Height | DC85E-2480S  | 3 Meters                     | 1.3 Meters                    | 3.5 Meters                    | 2.5 Meters                    |
| Spray Height | DC85E-24100S | 4 Meters                     | 1.8 Meters                    | 5 Meters                      | 4 Meters                      |
| Nozzle       | Nozzle Model |                              | Universal DN25<br>outlet 10mm | Universal DN25<br>outlet 12mm |                               |
| Spray Height | DC85E-2480S  | 4.5 Meters                   | 4 Meters                      | 3.5 Meters                    |                               |
|              | DC85E-24100S | 6 Meters                     | 5.5 Meters                    | 5 Meters                      |                               |